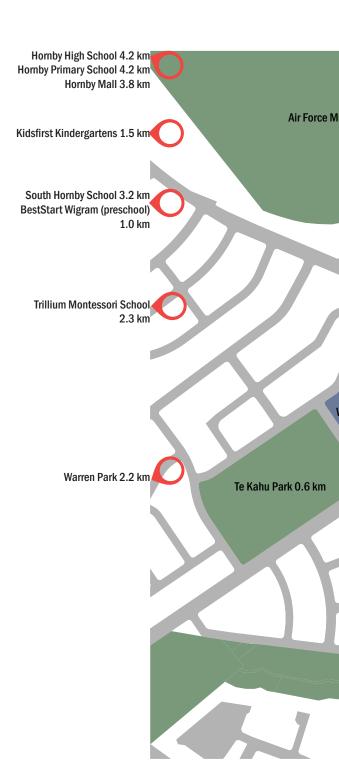

### LOCATION

### AT THE HEART OF CONVENIENCE, YOU ARE CLOSE TO ALL AMENITIES

Nestled in the heart of Wigram Skies, the Four Seasons Development offers residents unparalleled convenience. Just 50 metres away, The Landing presents a diverse array of dining, shopping, and essential services, and within a mere 200 metres, residents can access everything this vibrant hub has to offer.

Situated just 10 km and a mere 17-minute drive from the airport, and a convenient 9.5 km from the city centre, everything is within easy reach, further enhancing the appeal of this prime location.

In essence, taking up residence at the Four Seasons Development means embracing a lifestyle where comfort, luxury, and supreme convenience merge. It's not just about securing a home; it's about immersing oneself in the heart of a community that enriches daily life at every juncture.