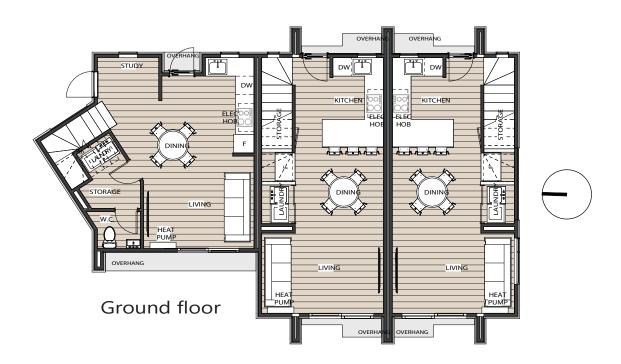

t a home—it's a sanctuary, skillfully blending modern living with a genuine connection to nature. Enjoy a delightful blend of unmatched comfort and the simple joy of living amidst charming, green panoramas, crafting a refuge where every moment peacefully belongs to you.

# **PLAN**

The comprehensive development project, encompassing 15 meticulously planned townhouses. Each property showcases thoughtful design, ensuring every resident has a designated parking area. The entire layout is seamlessly connected by a central pathway, promoting fluidity and easy navigation throughout the complex. Additionally, the green spaces incorporated into the design provide a touch of nature, enhancing the overall living experience for its inhabitants.



Four Seasons Developme

# FLOOR PLAN UNIT 1, 2 & 3





# FLOOR PLAN UNIT 4, 5, 6, 7 & 8



# FLOOR PLAN UNIT 9, 10 & 11









# FLOOR PLAN UNIT 12, 13, 14 & 15





First floor

# **PREVIEW**











# **PROPERTY INFORMATION**

| PROPERTY | BEDROOM |   | BATHROOM