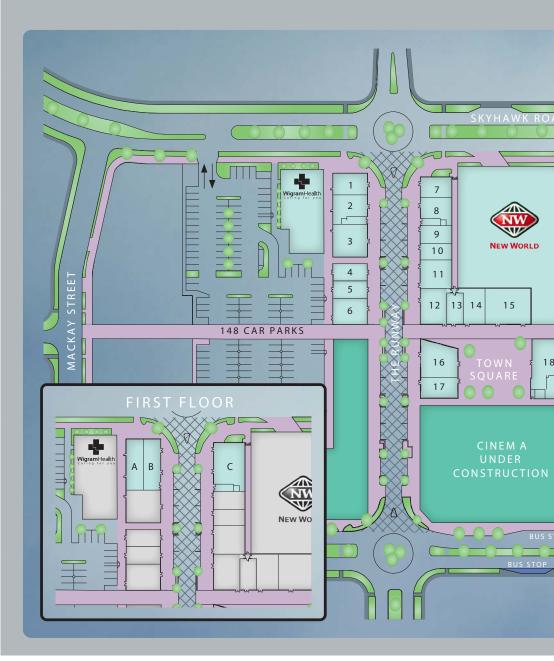

# THE LANDING

A STEP INTO THE LANDING: YOUR DAILY HAVEN

Dine out at family-friendly restaurants, indulge in authentic global cuisines, or grab a quick bite from esteemed eateries. For those with a penchant for sweet or savoury treats, an assortment of cafes and specialty food outlets are at your beck and call. The Landing is home to New World, a renowned supermarket celebrated for its expansive selection of fresh produce, meats, and an extensive range of daily necessities.