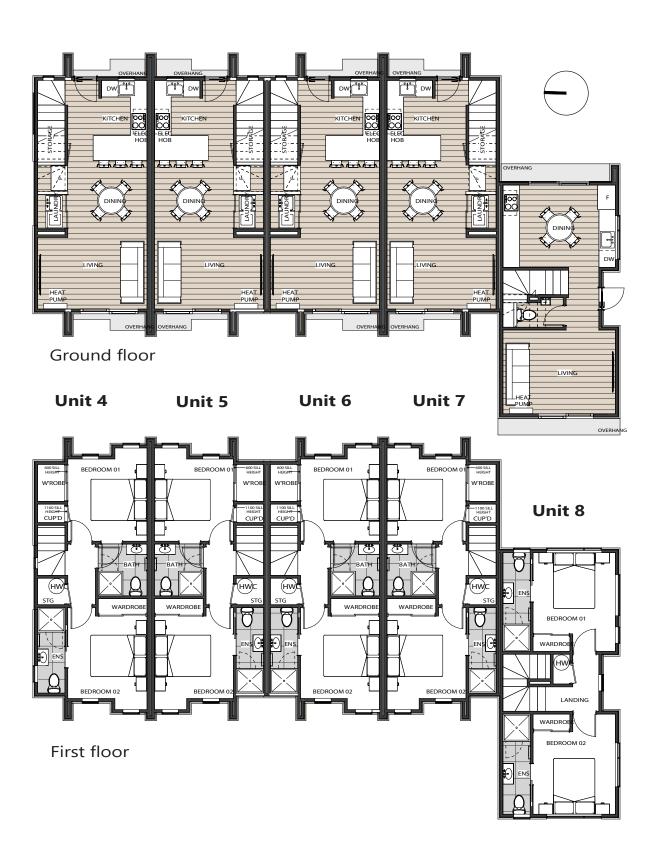

blending modern living with a genuine connection to nature. Enjoy a delightful blend of unmatched comfort and the simple joy of living amidst charming, green panoramas, crafting a refuge where every moment peacefully belongs to you.

# **PLAN**

The comprehensive development project, encompassing 15 meticulously planned townhouses. Each property showcases thoughtful design, ensuring every resident has a designated parking area. The entire layout is seamlessly connected by a central pathway, promoting fluidity and easy navigation throughout the complex. Additionally, the green spaces incorporated into the design provide a touch of nature, enhancing the overall living experience for its inhabitants.



Four Seasons Developme

# FLOOR PLAN UNIT 1, 2 & 3





# FLOOR PLAN UNIT 4, 5, 6, 7 & 8



# FLOOR PLAN UNIT 9, 10 & 11









# FLOOR PLAN UNIT 12, 13, 14 & 15





First floor

# **PREVIEW**











# **PROPERTY INFORMATION**

| PROPERTY | BEDROOM |   | BATHROOM