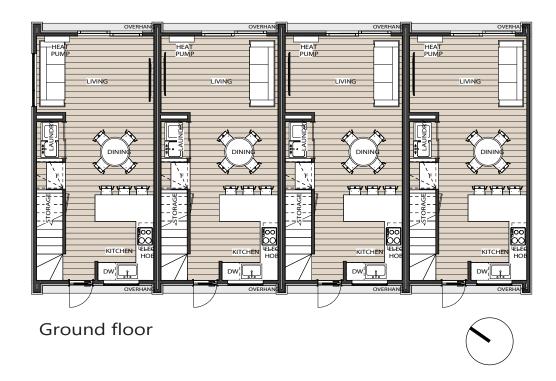

ful blend of unmatched comfort and the simple joy of living amidst charming, green panoramas, crafting a refuge where every moment peacefully belongs to you.

# **PLAN**

The comprehensive development project, encompassing 15 meticulously planned townhouses. Each property showcases thoughtful design, ensuring every resident has a designated parking area. The entire layout is seamlessly connected by a central pathway, promoting fluidity and easy navigation throughout the complex. Additionally, the green spaces incorporated into the design provide a touch of nature, enhancing the overall living experience for its inhabitants.



Four Seasons Developme

# FLOOR PLAN UNIT 1, 2 & 3





# FLOOR PLAN UNIT 4, 5, 6, 7 & 8



# FLOOR PLAN UNIT 9, 10 & 11









# FLOOR PLAN UNIT 12, 13, 14 & 15





First floor

# **PREVIEW**











# **PROPERTY INFORMATION**

| PROPERTY | BEDROOM |   | BATHROOM