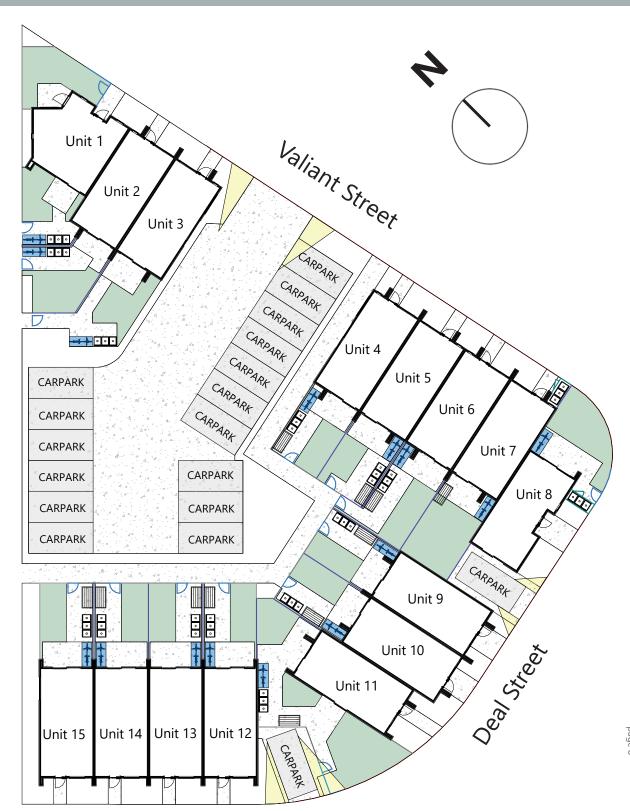

# **PLAN**

The comprehensive development project, encompassing 15 meticulously planned townhouses. Each property showcases thoughtful design, ensuring every resident has a designated parking area. The entire layout is seamlessly connected by a central pathway, promoting fluidity and easy navigation throughout the complex. Additionally, the green spaces incorporated into the design provide a touch of nature, enhancing the overall living experience for its inhabitants.

Four Seasons Developme