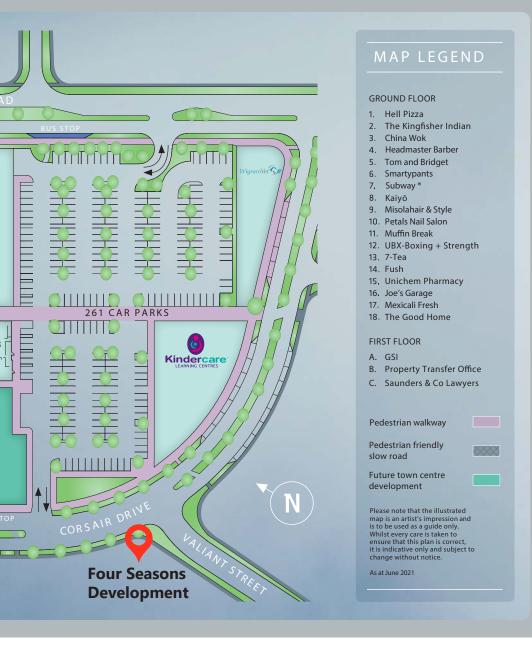

# **FOUR SEASONS DEVELOPMENT**

Dine out at family-friendly restaurants, indulge in authentic global cuisines, or grab a quick bite from esteemed eateries. For those with a penchant for sweet or savoury treats, an assortment of cafes and specialty food outlets are at your beck and call. The Landing is home to New World, a renowned supermarket celebrated for its expansive selection of fresh produce, meats, and an extensive range of daily necessities.