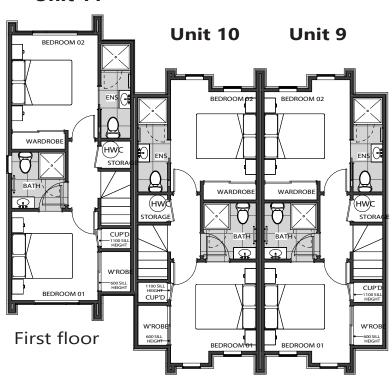

connection to nature. Enjoy a delightful blend of unmatched comfort and the simple joy of living amidst charming, green panoramas, crafting a refuge where every moment peacefully belongs to you.

# **PLAN**

The comprehensive development project, encompassing 15 meticulously planned townhouses. Each property showcases thoughtful design, ensuring every resident has a designated parking area. The entire layout is seamlessly connected by a central pathway, promoting fluidity and easy navigation throughout the complex. Additionally, the green spaces incorporated into the design provide a touch of nature, enhancing the overall living experience for its inhabitants.



Four Seasons Developme

# FLOOR PLAN UNIT 1, 2 & 3





# FLOOR PLAN UNIT 4, 5, 6, 7 & 8



# FLOOR PLAN UNIT 9, 10 & 11









# FLOOR PLAN UNIT 12, 13, 14 & 15





First floor

# **PREVIEW**











# **PROPERTY INFORMATION**

| PROPERTY | BEDROOM |   | BATHROOM