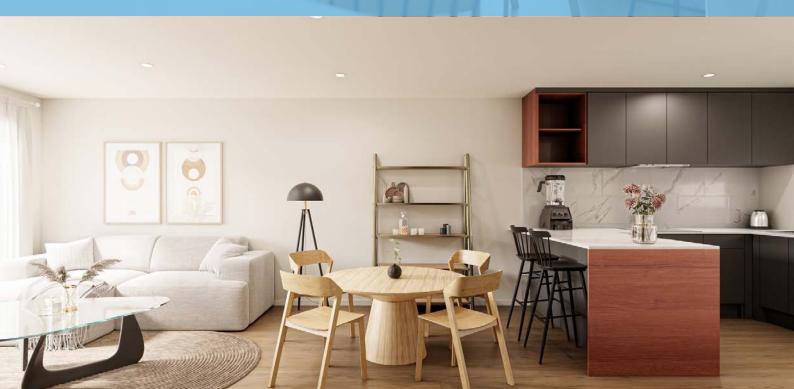

The development caters to a wide range of potential homeowners, from first-time buyers, families, investors, to downsizers looking for a more manageable space. Every unit has been designed to maximise natural light, ensuring spaces are bright and welcoming. Contemporary interiors offer an open-plan design, with kitchens transitioning smoothly to private outdoor areas. The sleek kitchen boasts an engineered stone countertop, accompanied by stainless steel Bosch appliances, while each home is thoughtfully equipped with City Council rubbish bins.

Experience the pinnacle of modern design and functionality. Our townhouses are crafted with the utmost quality and feature generous applications of hard flooring in the living areas, ensuring longevity and ease of maintenance.

### SOPHISTICATED LIVING WITH BOSCH APPLIANCES

Experience the fusion of elegance and functionality with Bosch appliances. Outfit your culinary space with a Bosch oven, dishwasher, and induction cooktop, all synonymous with performance and style. The advanced touchscreen security alarm system by Bosch further ensures your home is a sanctuary of safety and modern convenience. These select Bosch features elevate day-to-day living to a new standard of sophistication.