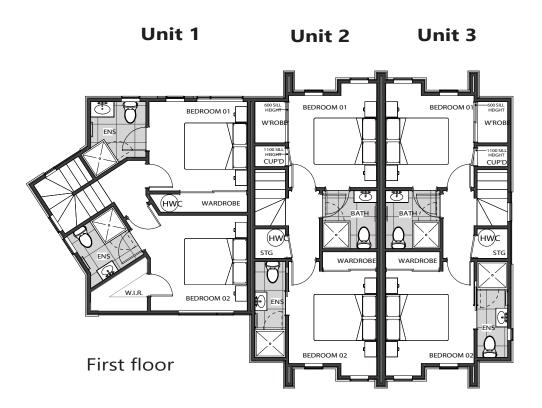

a home—it's a sanctuary, skillfully blending modern living with a genuine connection to nature. Enjoy a delightful blend of unmatched comfort and the simple joy of living amidst charming, green panoramas, crafting a refuge where every moment peacefully belongs to you.

# **PLAN**

The comprehensive development project, encompassing 15 meticulously planned townhouses. Each property showcases thoughtful design, ensuring every resident has a designated parking area. The entire layout is seamlessly connected by a central pathway, promoting fluidity and easy navigation throughout the complex. Additionally, the green spaces incorporated into the design provide a touch of nature, enhancing the overall living experience for its inhabitants.



Four Seasons Developme

# FLOOR PLAN UNIT 1, 2 & 3





# FLOOR PLAN UNIT 4, 5, 6, 7 & 8



# FLOOR PLAN UNIT 9, 10 & 11









# FLOOR PLAN UNIT 12, 13, 14 & 15





First floor

# **PREVIEW**











# **PROPERTY INFORMATION**

| PROPERTY | BEDROOM |   | BATHROOM