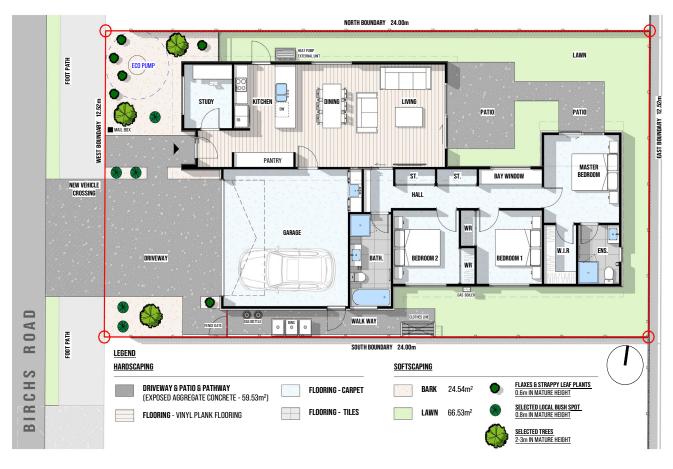

#### **HOME & LAND PACKAGE** \$829,000 💁 📇 🗐 🖌 計 💼 2 3 2

1

1

Land Area: 301m<sup>2</sup> Building Area: 150.07m<sup>2</sup>

**FLOOR PLAN** 