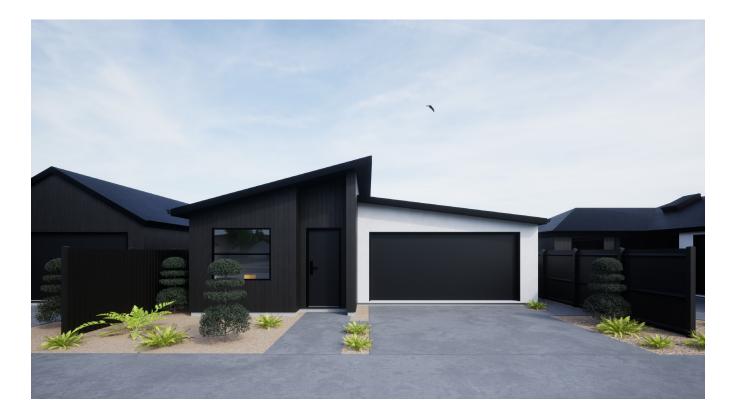

# HOME & LAND PACKAGE \$829,000 301m<sup>2</sup>

3

2

2

**Trices Road, Prebbleton** 

LOT 3

Land Area: 301m<sup>2</sup> Building Area: 150.07m<sup>2</sup>

#### **Special Design Feature**

- Sunny Living Room
- Kitchen, Dining & living with Wooden Style Vinyl Flooring
- Study Room
- Sunny Bay Window
- Hallway End Feature Wall
- Walk-in Wardrobe
- Expected Completion on December 2025